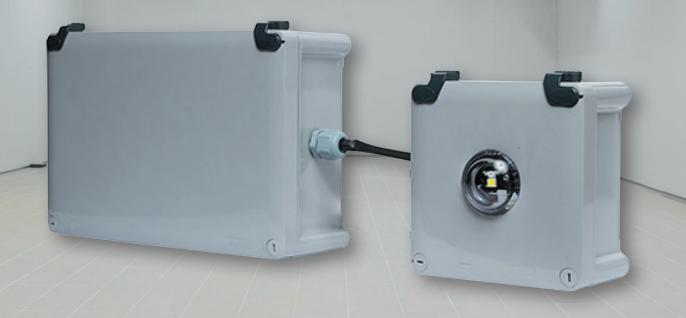

## DESIGNED FOR FREEZER, COOL ROOMS AND APPLICATIONS REQUIRING REMOTE GEAR

- Suitable to small, large areas and high ceilings
- Cool and Freezer room applications
- -40°C to 40°C for LED head
- 10°C to 40°C for remote gear
- One high Brightness LED
- iSmart<sup>™</sup> temperature sensing technology for LIION battery
- D100 emergency classification
- Standalone or Galaxy options
- 3m cable included between Remote Gear and Head
- Surface mounted with remote gear
- IP65 Weatherproof
- IK07 impact rating
- 5 year warranty
- Designed & manufactured in Australia

## **DIMENSIONS**

Dual refractive lens designed to achieve D100 classification