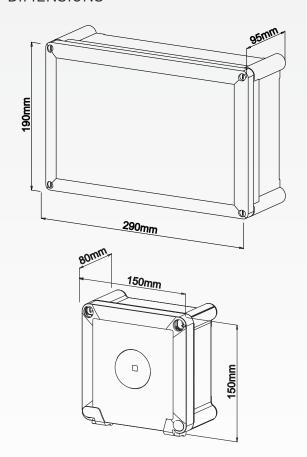

lassification
- Standalone or Galaxy options
- 3m cable included between Remote Gear and Head
- Surface mounted with remote gear
- IP65 Weatherproof
- IK07 impact rating
- 5 year warranty
- Designed & manufactured in Australia

| Cat No      | Description                                        |
|-------------|----------------------------------------------------|
| Standalone  |                                                    |
| 659517LI    | Freezer Super LED Satellite LIION Grey Remote gear |
| Galaxy      |                                                    |
| 659087LI    | Freezer Super LED Satellite LIION Grey Remote gear |
| Accessories |                                                    |
| 659455      | Freezer Super LED Satellite 10m extension cable    |

## **DIMENSIONS**





Dual refractive lens designed to achieve D100 classification